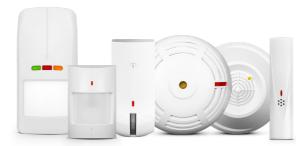

#### Comprehensive solutions

OPAL Pro, TOPAZ Pet, AGATE, ASD-150, DG-1 ME, ATD-100

Based on the INTEGRA alarm control panel, you can create an extensive system of wired or wireless devices (as well as a hybrid installation combining both technologies) that will effectively protect the area of even the largest property. Regardless of the advancement level of the solutions used, the system will remain easy to use for every household member.

Optimal selection of appropriate types of devices will provide external protection (motion and curtain detectors, active infrared barriers), perimeter protection (magnetic, glassbreak, vibration detectors) and internal protection (spatial indoor detectors). Consult your installer to select the devices that will provide the expected protection.

garage). In each of them you can set independent arming modes.

Are you a dog owner? You want to allow your pet to move not only inside but also around the building? To avoid triggering false alarms, use the detector models with the Pet function. Thus you can be sure that a high level of security is maintained and your dog will be able to move around the entire area of your property without any restraint or stress whatsoever.

A well-composed alarm system will also work well in emergency situations (such as fire, flooding, gas leak). Installing the appropriate detectors of additional protection will enable you to respond rapidly. After detecting a threat, the devices will transmit a signal to the alarm control panel, which, in addition to triggering the siren, will immediately start e.g. forced ventilation (if there is a large amount of smoke or gas) or close the water cutoff valve (if a flood is detected) and immediately notify you that call for help is necessary. Every second counts!