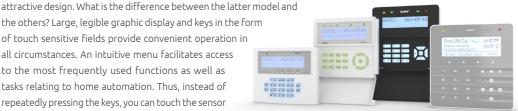

INT-TSI. INT-TSH and INT-TSG keypads available with dark (BSB), light (SSW) and white (WSW) enclosure

You prefer to use keys for system control? It is an easy-to-use method for every household member, regardless of their age and manual fitness. Our product offering includes traditional keypads (e.g. INT-KLCDL, INT-KLCDL,

INT-KWRL) and the unique INT-KSG touch keypad model, which combines state-of-the-art solutions with conventional,

the others? Large, legible graphic display and keys in the form of touch sensitive fields provide convenient operation in all circumstances. An intuitive menu facilitates access to the most frequently used functions as well as tasks relating to home automation. Thus, instead of repeatedly pressing the keys, you can touch the sensor just once to start a sequence of commands.