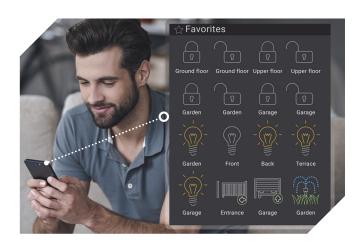

INT-KLCDL-BL, INT-KLCDR-BL, INT-KWRL-BSB, INT-KSG-SSW

You spend a lot of time away from home? Travel a lot? The use of mobile technologies is an excellent solution, also for people on the go who want to be sure that their home or business is secure. All you have to do is install the INTEGRA CONTROL application on your smartphone or tablet, to be able to manage the alarm system functions, including arming / disarming and home automation. Use the application wherever your mobile device has access to the Internet and keep everything under control thanks to PUSH notifications and image preview from IP cameras installed on your property. From the application, you can give a command in a few seconds to the control panel (e.g. to turn on garden sprinklers), while using the preview to check whether these tasks have been carried out. Are you leaving for a few days, your kids staying home with a babysitter? Using the presented functions, you can check at any time if everything is OK with them!

You can also control the system remotely using a handy control keyfob (APT-100) that fits easily even in a small pocket or handbag. The functions of the buttons can be individually customized to suit the needs of each household member.