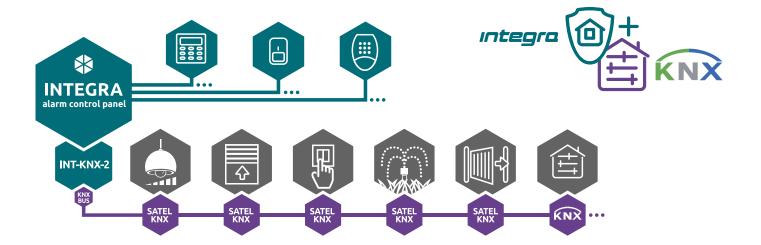

### Need something more?

If you are keen on adding to your system even more advanced solutions to implement home automation tasks, you can integrate the **INTEGRA** control panel with the international **KNX** standard devices. Consequently, you will get even wider range of possibilities, e.g. more precise control over the systems, including the ability to set a specific light power or stepless temperature control. By combining the functions available in the **INTEGRA** system with the huge potential of **KNX** solutions, you will have at your disposal a powerful tool to make even the most secret dreams of a smart home come true.