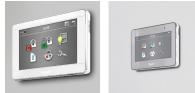

INT-TSI. INT-TSH and INT-TSG keypads available with dark (BSB), light (SSW) and white (WSW) enclosure

You prefer to use keys for system control? It is an easy-to-use method for every household member, regardless of their age and manual fitness. Our product offering includes traditional keypads (e.g. INT-KLCDL, INT-KLCDL,

INT-KWRL) and the unique INT-KSG touch keypad model, which combines state-of-the-art solutions with conventional,

the others? Large, legible graphic display and keys in the form of touch sensitive fields provide convenient operation in all circumstances. An intuitive menu facilitates access to the most frequently used functions as well as tasks relating to home automation. Thus, instead of repeatedly pressing the keys, you can touch the sensor just once to start a sequence of commands.

INT-KLCDL-BL, INT-KLCDR-BL, INT-KWRL-BSB, INT-KSG-SSW

You spend a lot of time away from home? Travel a lot? The use of mobile technologies is an excellent solution, also for people on the go who want to be sure that their home or business is secure. All you have to do is install the INTEGRA CONTROL application on your smartphone or tablet, to be able to manage the alarm system functions, including arming / disarming and home automation. Use the application wherever your mobile device has access to the Internet and keep everything under control thanks to PUSH notifications and image preview from IP cameras installed on your property. From the application, you can give a command in a few seconds to the control panel (e.g. to turn on garden sprinklers), while using the preview to check whether these tasks have been carried out. Are you leaving for a few days, your kids staying home with a babysitter? Using the presented functions, you can check at any time if everything is OK with them!