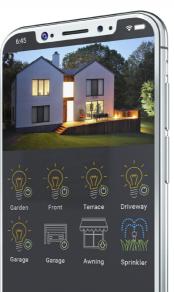

INT-KLCDL-BL, INT-KLCDR-BL, INT-KWRL-BSB, INT-KSG-SSW

You spend a lot of time away from home? Travel a lot? The use of mobile technologies is an excellent solution, also for people on the go who want to be sure that their home or business is secure. All you have to do is install the INTEGRA CONTROL application on your smartphone or tablet, to be able to manage the alarm system functions, including arming / disarming and home automation. Use the application wherever your mobile device has access to the Internet and keep everything under control thanks to PUSH notifications and image preview from IP cameras installed on your property. From the application, you can give a command in a few seconds to the control panel (e.g. to turn on garden sprinklers), while using the preview to check whether these tasks have been carried out. Are you leaving for a few days, your kids staying home with a babysitter? Using the presented functions, you can check at any time if everything is OK with them!