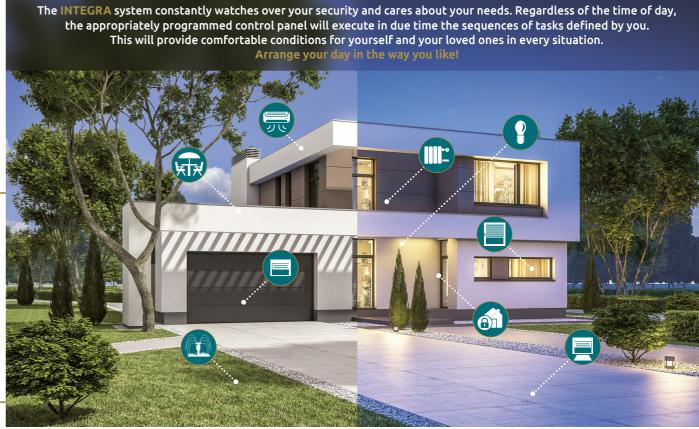

## and then close the garage door and entrance gate behind you. Finally, it will arm the alarm system to make your house

One touch of the keypad screen will make the system wake

you up by letting the crisp morning air and the first rays of the

sun into your bedroom. Before you go to work, it will turn off

all lights, switch the operating systems into eco mode, open

It's time to start the day full of challenges!

secure during your absence.

Just before your return, the system will turn on heating or air conditioning so that the room temperature can be optimal. It will accompany you step by step in all your daily activities until the night, when it will cover the windows to give you more privacy, turn off the light in the rooms where no one is present, and arm the selected partitions.

Now you can enjoy the evening with your loved ones.

For special occasions, such as a movie night, a holiday dinner or a garden party, you can also create scenarios that will make suitable atmosphere for each of these circumstances, e.g. by turning on only some selected lighting spots or lowering the blinds. Thus, you will be sure during each meeting with family or friends that you have created comfortable conditions for your guests and, incidentally, you have certainly made an impression on them: well, everything around is happening "all by itself"! Celebrate magical moments in a unique way.

Going for a family vacation usually involves a number of things you must see to. But even if you did your best preparing for the trip, the moments of relaxation may be spoiled by the nagging questions: have I positively turned off all the lights? Have I armed the alarm? With the INTEGRA system you do not have to worry about it. Apply the "Leaving home" scenario, which will automatically start a sequence of activities such as arming, lowering the blinds on all windows, switching off the light or closing the main water valve. Also during a prolonged absence, the system will provide additional protection against burglary – all you need to do is give command to the control panel to turn on and off the lighting periodically in such a way that these activities simulate the presence of household members. Enjoy your vacation!

## FROM MORNING TILL NIGHT