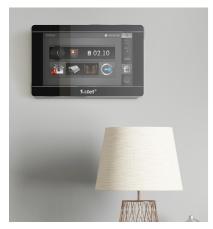

#### Wide range of possibilities – control

INT-TSI-BSB. INT-TSH-WSW. INT-TSG-SSW

Are you keen to use modern technological solutions? Choose one of the touch-screen keypad models: INT-TSI (7"), INT-TSH (7") or compact version INT-TSG (4.3"). Their glass, scratch resistant capacitive screen ensures smooth operation and instant response to your touch. The intuitive graphical interface requires just a few taps of the screen to enter the commands, which makes daily operation of the system simple and easy. With their modern design, the devices will become an additional decoration of your home or office.