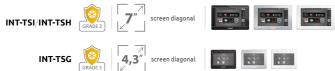

#### Wide range of possibilities – control

INT-TSI-BSB. INT-TSH-WSW. INT-TSG-SSW

Are you keen to use modern technological solutions? Choose one of the touch-screen keypad models: INT-TSI (7"), INT-TSH (7") or compact version INT-TSG (4.3"). Their glass, scratch resistant capacitive screen ensures smooth operation and instant response to your touch. The intuitive graphical interface requires just a few taps of the screen to enter the commands, which makes daily operation of the system simple and easy. With their modern design, the devices will become an additional decoration of your home or office.